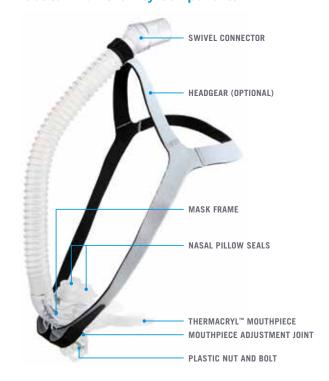

u simply tighten the nut.

This means you do not have to adjust headgear and the mask during the night or on a nightly basis.

The end result is a comfortable mask fit that is securely held in place throughout the night. The nasal pillows do not need to be tight to your nose due to the overall stability of the mask.

Sweet Dreams!

## **Get Serious About Sleep**

Using your CPAP every night requires an interface that delivers comfort and performance. The TAP PAP Nasal Pillow Mask gives you those qualities and much more.

- TAP PAP is very stable without headgear
- TAP PAP will not leak
- TAP PAP is one of the guietest masks (25.7dBA)
- TAP PAP does not require nightly adjustments
- TAP PAP is backed by a 30-day satisfaction guarantee



MYTAPPAP.COM

## **Get to Know the Key Components**