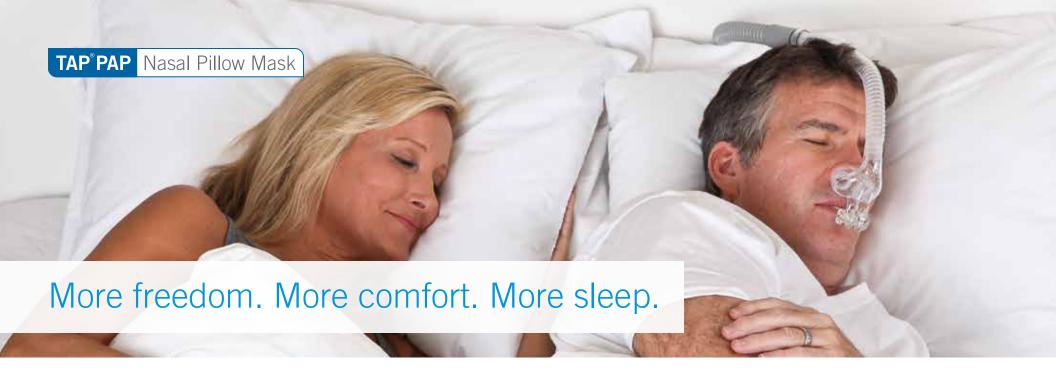

## **Experience Better Sleep**

The TAP PAP Nasal Pillow Mask is designed to give you the *Freedom to Sleep*. Unlike most CPAP masks TAP PAP does not require headgear.

TAP PAP Nasal Pillow Mask is held securely in place by your upper teeth with a special ThermAcryl<sup>TM</sup> mouthpiece. The mouthpiece is easy to fit by warming in hot water and placing on your upper teeth.

Once you have fit the mouthpiece, the mask swings into place and you simply tighten the nut.

This means you do not have to adjust headgear and the mask during the night or on a nightly basis.

The end result is a comfortable mask fit that is securely held in place throughout the night. The nasal pillows do not need to be tight to your nose due to the overall stability of the mask.