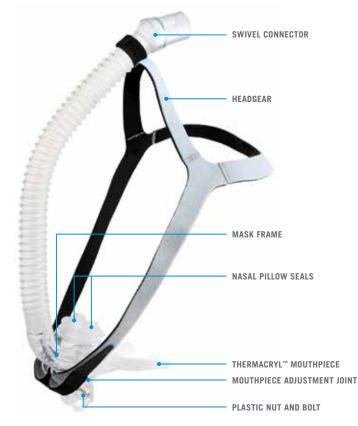

## GET TO KNOW THE TAP® PAP NASAL PILLOW MASK

The TAP PAP Nasal Pillow Mask is intended to be used by individuals who have been diagnosed by a Physician as requiring CPAP or Bi-Level ventilator treatment. The TAP PAP Nasal Pillow Mask is intended for single patient adult (>66 lb/30 kg) use in the home, hospital or other clinical setting.